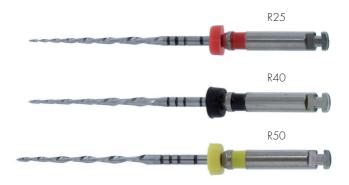

## **NEW** IN THE PRODUCT RANGE

Nickel-titanium files for mechanical root canal preparation with excellent cutting performance. Preparation by reciprocating movement. The files have very good flexibility and are therefore ideal for narrow, curved canals. The root canal can be optimally prepared with little effort using just a few instruments. Only one setting is required on the motor for the different file sizes: Rotation: 350 RPM; 3 – max.4 Nm.