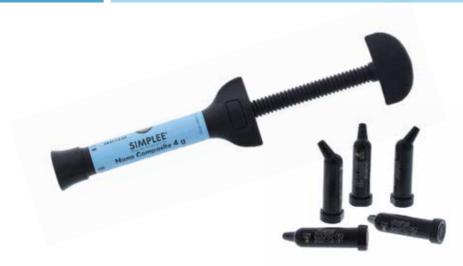

## SIMPLEE® NANO COMPOSITE

Light-curing nano composite, radiopaque, with ultra-fine glass fillers for extremely homogeneous and highly aesthetic restorations. The glass fillers enable optimal color matching of the composites.

| Farbe     | Syringe,<br>4 g | Compules,<br>20 x 0,3 g |
|-----------|-----------------|-------------------------|
| A2        | 156 130         | 156 136                 |
| A3        | 156 131         | 156 137                 |
| A3,5      | 156 132         | 156 138                 |
| B2        | 156 133         | -                       |
| В3        | 156 134         | -                       |
| Universal | 156 135         | 156 139                 |